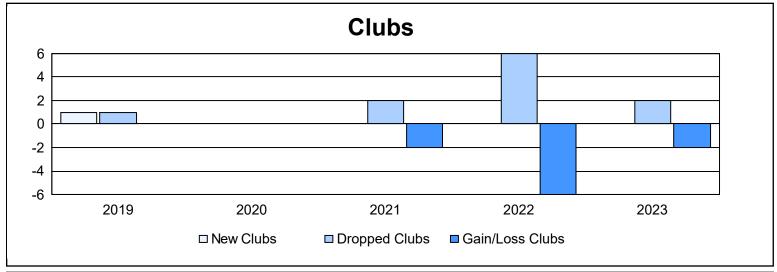

District 9 SE As of June 2023 Cumulative

| Year      | New<br>Clubs | Dropped<br>Clubs | Gain/<br>Loss<br>Clubs | New<br>Members | Charter<br>Members | Reinstate<br>Members | Transfer<br>Members | Total<br>Member<br>Added | Total<br>Members<br>Dropped | Gain/<br>Loss<br>Members |
|-----------|--------------|------------------|------------------------|----------------|--------------------|----------------------|---------------------|--------------------------|-----------------------------|--------------------------|
| 2018-2019 | 1            | 1                | 0                      | 40             | 23                 | 2                    | 1                   | 66                       | 112                         | -46                      |
| 2019-2020 | 0            | 0                | 0                      | 54             | 1                  | 2                    | 5                   | 62                       | 114                         | -52                      |
| 2020-2021 | 0            | 2                | -2                     | 69             | 0                  | 4                    | 0                   | 73                       | 169                         | -96                      |
| 2021-2022 | 0            | 6                | -6                     | 57             | 0                  | 5                    | 1                   | 63                       | 158                         | -95                      |
| 2022-2023 | 0            | 2                | -2                     | 69             | 0                  | 2                    | 11                  | 82                       | 104                         | -22                      |
| Average   | 0            | 2                | -2                     | 58             | 5                  | 3                    | 4                   | 69                       | 131                         | -62                      |